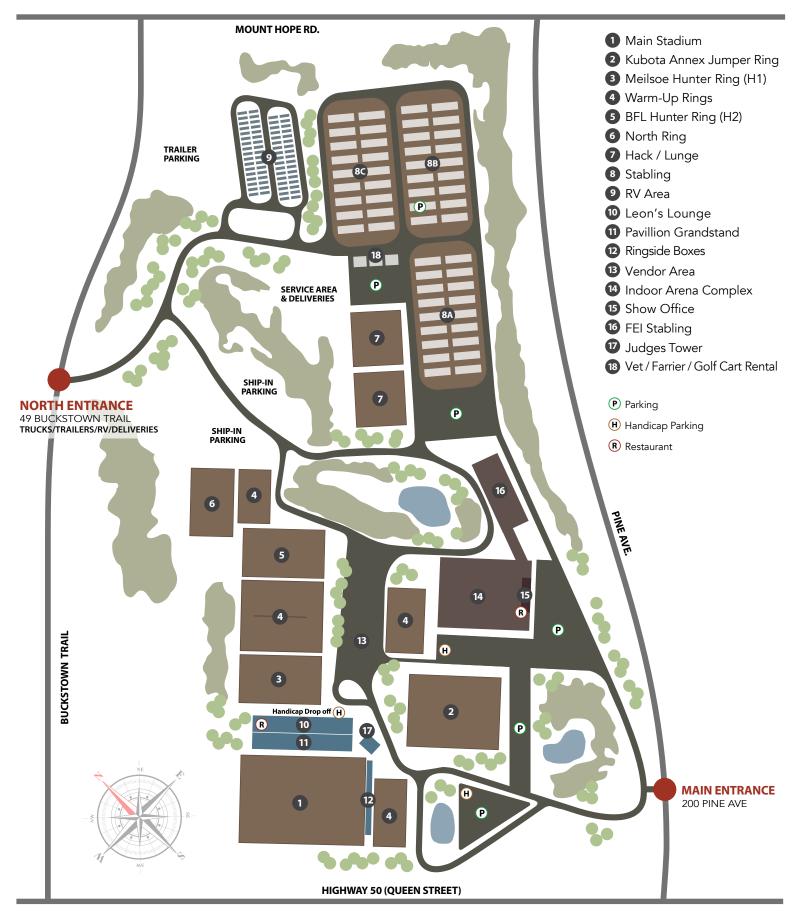

n Games. The venue now serves the community and the sport and will continue for many years to come. Horse lovers from around the world visit the region and enjoy the many wonderful activities that the area has to offer. As originally hoped, the Caledon Equestrian Park is now a major "Destination" in the Hills of Headwaters.

- 4 outside all-weather rings and warm-up areas
- 2 natural sand rings and warm-up areas
- Largest indoor competition ring and warm-up ring in Ontario
- 1,000 stalls
- Full service restaurants on the site
- Certified Chef de Cuisine and professional wait and kitchen staff
- Fully licensed Leon's lounge overlooking the International ring
- Patio and lounge areas
- Climate-controlled meeting, seminar and breakout areas
- The Palgrave Room with seating capacity of 120





# horseflight

### **Fly First Class**

Excellence in International Horse Shipping

-

# Transporting the competitive horse world one flight at a time.

www.horseflight.com Call: +1 (844) 832-5848 Email: team@horseflight.com

🕨 Follow & tag us @horseflight 🛭 😭 🎔 🞯

### EXPERIENCE



PASSION

and the second



SAFETY



### HUNTER DIVISIONS (1/3)

All divisions are not necessarily available at all of our Tournaments. Please see special hunter classes for details on Classics and Derbies offered. The last over fences class in each division 3'3" and over, along with core pony divisions will be run as a Handy Hunter class. Please check weekly schedules as rings and schedules change weekly

#### **Schooling Hunter**

Open to all - Show Management reserves the right to cancel the hunter schooli