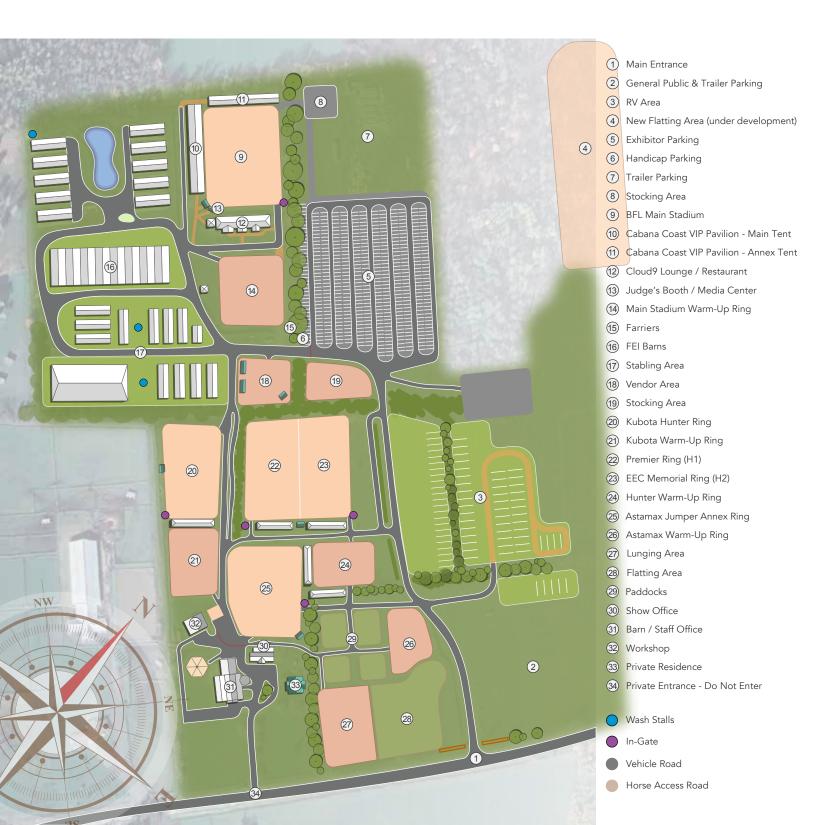

rial Ring and the AstaMax Ring. These arenas offer sport at all levels.

A night at Angelstone places our visitors closer to the action, where you will hear the horses and riders interacting with each other over the stillness of the night, followed by the eruption of the crowds after each stellar performance.

This is simply the best venue to take in the exhilarating sport while being surrounded by an elite level of personal service and amenities.



Main Stadium\* Premier Ring\* EEC Memorial Ring\* Kubota Ring\* Astamax Ring\* Grass Derby Field Lunging Area\* \*All-weather footing

Cabana Coast VIP Pavilion Cloud9 Lounge On-Site Restaurant Vendor Area Family Zone RV Area Stabling Area Ship-In Area



### ANGELSTONE EVENTS SHOW GROUNDS



8720 Wellington Country Road 50, Erin, ON NOB 2K0







## VISIT US

TASTING ROOM HOURS: Monday- Sunday 11:00AM-5:00PM

ONLINE AT: 2027cellars.ca

TASTINGS | PATIO | BISTRO | HIKING



Angelstone Competitors Enjoy 10% off with code

ANGELSTONE10 1

3100 Glen Road Jordan Station, Ontario, LOR 1S0 call US: 905-562-5050 | EMAIL US: ORDERS@2027CELLARS.CA



### THE VENUE CALEDON EQUESTRIAN PARK



Ster hunde

Address: 200 Pine Ave, Caledon, Ontario L7E 0M1 CANADA

The equestrian jewel of eastern Canada is located in Palgrave, Ontario. Caledon Equestrian Park is now home annually to dozens of the most prestigious equestrian events in Canada. It offers temporary accommodations for nearly 1,000 horses and has 5 international competition rings. The park also provides first-class facilities for the many competitors from all over the world as well