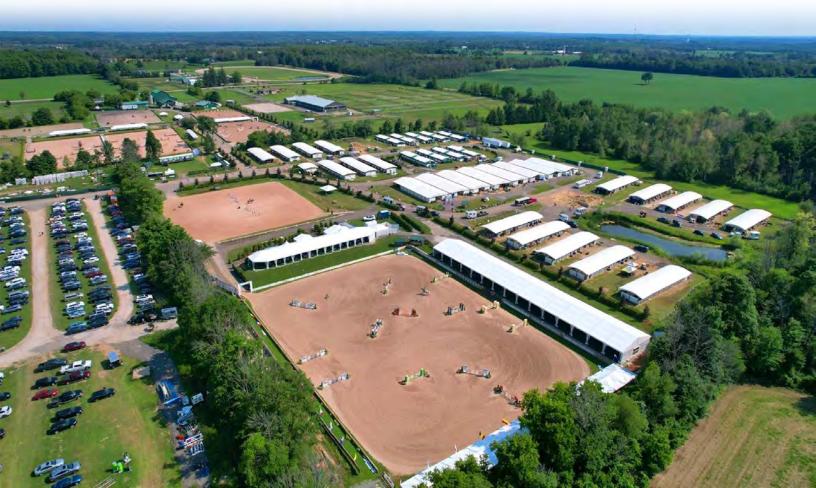

## Caledon Equestrian Park, Palgrave

- 1. The Caledon Welcome: May 7-11
- 2. The Policaro Cup: May 14-18
- 3. The System Equine Cup: May 28-June 1
- 4. The Champions: June 4-8

★ 5. The Global Open CSI2\* & World Hunter Week: July 9-13
 ★ 6. The Canadian Open Nations Cup CSIO3\*: July 16-20

## Angelstone Events, Erin

- 1. The Erin Welcome: June 18-22
- 2. The Great Pony Challenge & Stewart's Equipment Cup: June 25-29
- ★ 3. Major League Toronto CSI5\*/2\*: August 19-24
- ★ 4. The Hunter Spectacular & Labor Day Classic CSI2\*: August 27-31